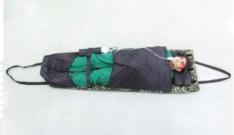

## **EVACUATION MATTRESS**

Another great option for safe patient handling is the Evacuation Mattress. This mattress is designed for use in premises where staircases or fire exits are too narrow to allow for stretcher evacuation or in instances where evacuation chairs are not available.

This evacuation mattress is made of a tough vinyl coated base, 5cm thick foam pad, with a foot pocket at one end to prevent the patient from slipping. It is also equipped with pulling handles at each end and buckles to securely strap the patient during transfer. For the transfer to be done safely, two people will be needed during patient handling.

This also comes with a wipe-clean storage bag and can be mounted on the wall in rooms, wards or strategic areas in the staircase. During emergencies, the mat is easily removed from its bag aiding in the faster transfer of patients onto the mat and a safe evacuation.