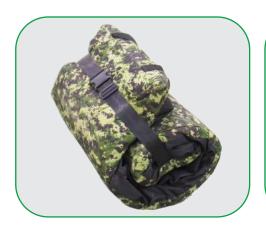

This also comes with a wipe-clean storage bag and can be mounted on the wall in rooms, wards or strategic areas in the staircase. During emergencies, the mat is easily removed from its bag aiding in the faster transfer of patients onto the mat and a safe evacuation.