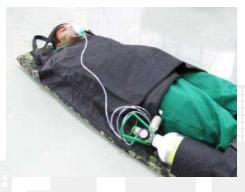

This evacuation mattress is made of a tough vinyl coated base, 5cm thick foam pad, with a foot pocket at one end to prevent the patient from slipping. It is also equipped with pulling handles at each end and buckles to securely strap the patient during transfer. For the transfer to be done safely, two people will be needed during patient handling.