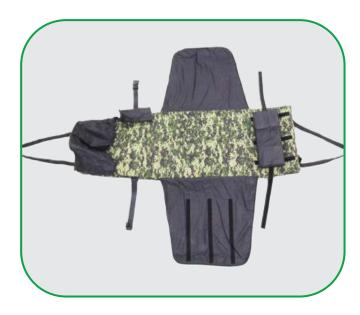

## **EVACUATION MATTRESS**

Another great option for safe patient handling is the Evacuation Mattress. This mattress is designed for use in premises where staircases or fire exits are too narrow to allow for stretcher evacuation or in instances where evacuation chairs are not available.

This evacuation mattress is made of a tough vinyl coated base, 5cm thick foam pad, with a foot pocket at one end to prevent the patient from slipping. It is also equipped with pulling handles at each end and buckles to securely strap the patient during transfer. For the transfer to be done safely, two people will be needed during patient handling.

This also comes with a wipe-clean storage bag and can be mounted on the wall in rooms, wards or strategic areas in the staircase. During emergencies, the mat is easily removed from its bag aiding in the faster transfer of patients onto the mat and a safe evacuation.