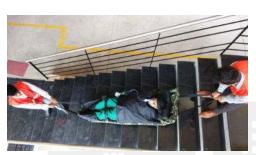

## **EVACUATION MATTRESS**

Another great option for safe patient handling is the Evacuation Mattress. This mattress is designed for use in premises where staircases or fire exits are too narrow to allow for stretcher evacuation or in instances where evacuation chairs are not available.

This evacuation mattress is made of a tough vinyl coated base, 5cm thick foam pad, with a foot pocket at one end to prevent the patient from slipping. It is also equipped with pulling handles at each end and buckles to securely strap the patient during transfer. For the transfer to be done safely, two people will be needed during patient handling.

This also comes with a wipe-clean storage bag and can be mounted on the wall in rooms, wards or strategic areas in the staircase. During emergencies, the mat is easily removed from its bag aiding in the faster transfer of patients onto the mat and a safe evacuation.