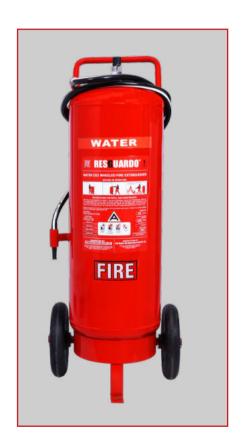

## **WATER WHEEL MOUNTED CARTRIDGE TYPE**

**Resguardo** mark water type fire extinguisher provides safety against "A" class of fire which involves materials like wood, paper, cloth, plastic & fiber, Rubber etc.