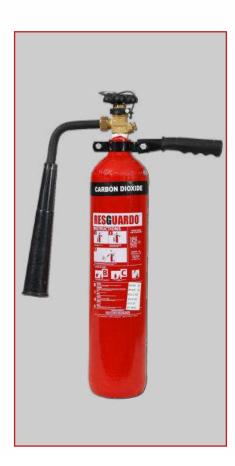

## **CARBON DIOXIDE FIRE EXTINGUISHER**

## **RESGUARDO®**

**Carbon-dioxide** gas media is non-conductive, non-contaminating, non-residual and is suitable for clean environments such as IT, ITES, Pharma, Food processing etc.

| MANGANESE STEEL BODY          |                |                |
|-------------------------------|----------------|----------------|
| Capacity                      | 2 Kg           | 4.5 Kg         |
| Fire Rating                   | 21B            | 55B            |
| Diameter (MM)                 | 108±1          | 139±1          |
| Total Height (MM)             | 565±2          | 710            |
| Empty Weight (KG) Approx.     | 6.5            | 12             |
| Full Weight (KG) Approx.      | 8.5 kg         | 16.5 kg        |
| Avg. Effective Discharge time | 08 SEC.        | 12 SEC.        |
| Volume (L)                    | 3              | 6.8            |
| Operating Temperature         | -30°C TO +60°C | -30°C TO +60°C |
| Service Pressure              | 60 bar         | 60 bar         |
| Max Service Pressure          | 75 bar         | 75 bar         |
| Test Pressure                 | 250 bar        | 250 bar        |