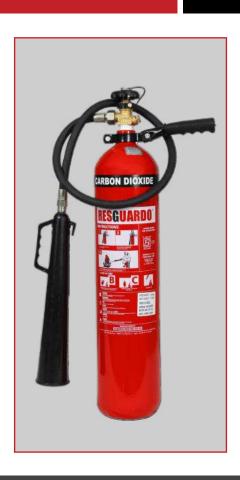

## **CARBON DIOXIDE FIRE EXTINGUISHER**

**Carbon-dioxide** gas media is non-conductive, non-contaminating, non-residual and is suitable for clean environments such as IT, ITES, Pharma, Food processing etc. As body is made out of Aluminium, weight of extinguisher is very less, easy to handle during operation.

| ALUMINIUM BODY                |                |                |
|-------------------------------|----------------|----------------|
| Capacity                      | 2 Kg           | 4.5 Kg         |
| Fire Rating                   | 21B            | 55B            |
| Diameter (MM)                 | 111±1          | 140±1          |
| Total Height (MM)             | 545            | 705±2          |
| Empty Weight (KG) Approx.     | 3.2            | 5.8            |
| Full Weight (KG) Approx.      | 5.2 kg         | 10.3 kg        |
| Avg. Effective Discharge time | 08 SEC.        | 12 SEC.        |
| Volume (L)                    | 3.1            | 6.8            |
| Operating Temperature         | -30°C TO +60°C | -30°C TO +60°C |
| Service Pressure              | 60 bar         | 60 bar         |
| Max Service Pressure          | 75 bar         | 75 bar         |
| Test Pressure                 | 190 bar        | 190 bar        |