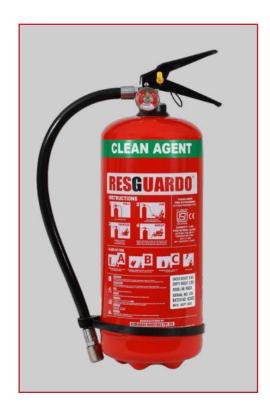

## **CLEAN AGENT FIRE EXTINGUISHER**

HFC-236 FA Clean Agent (Low pressure) is an advanced friendly zero ozone depletion gas. This media is exclusively designed for areas with sensitive equipments such as computer rooms, libraries, museums, laboratories, data processing centers, Industrial process control rooms, chemical storage rooms etc.

## **COMPARATIVE ADVANTAGES**

- Environment friendly replacement for Ha Ion 1211
- Clean and Insulative
- Efficient and leaves no residue
- Does not deplete ozone layer in atmosphere
- Safe for people
- Discharged as gas boiling point is 14°C

| Capacity                      | 2KG            | 4KG            | 6KG            |
|-------------------------------|----------------|----------------|----------------|
| Fire Rating                   | 1A 21B         | 2A 34B         | 2A 55B         |
| Diameter (MM) Approx.         | 107±0.5        | 140±0.5        | 160±0.5        |
| Total Height (MM)             | 380±2          | 449            | 492            |
| Empty weight (KG) Approx.     | 1.2            | 2              | 2.3            |
| Full weight (KG) Approx.      | 3.2            | 6              | 8.3            |
| Avg. Effective Discharge Time | 10 SEC.        | 16 SEC.        | 20 SEC.        |
| Operating temperature         | -20°C TO +60°C | -20°C TO +60°C | -20°C TO +60°C |
| Service Pressure              | 15 BAR         | 15 BAR         | 15 BAR         |
| Maximum Service Pressure      | 17 BAR         | 17 BAR         | 17 BAR         |
| Test Pressure                 | 35 BAR         | 35 BAR         | 35 BAR         |