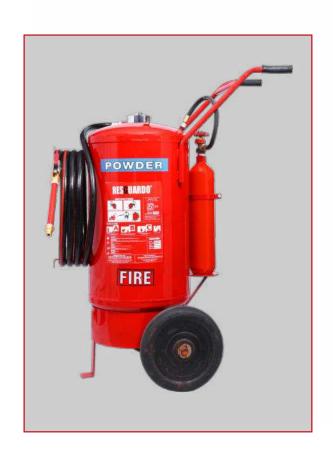

## **ABC WHEEL MOUNTED CO2 TYPE**

## ABC WHEEL MOUNTED CO2 TYPE FIRE EXTINGUISHER

**Resguardo** mark by chemical fire extinguisher control A,B & C Class of fire like wood, paper, clith, oil, petrol and petroleum product, solvent, paints, varnishes, chemical liquids. All flammable liquids & Electrical fire & Gas fire, etc.

| Fire Extinguisher Capacity | 50KG                   |
|----------------------------|------------------------|
| Type of fire extinguisher  | CO <sub>2</sub> Type   |
| Fire Rating                | 20A, 233 B             |
| Empty weight (KG) Approx.  | 60 kg                  |
| Full weight (KG) Approx.   | 110 kg                 |
| IS Standard                | IS:16018:2012          |
| Throw of jet maintained    | 40 sec                 |
| Range of jet               | 8 mtr.                 |
| Working Pressure           | 15 KGF/CM <sup>2</sup> |
| Hydro Pressure             | 35 KGF/CM <sup>2</sup> |
| Bursting Pressure          | 55 KGF/CM <sup>2</sup> |