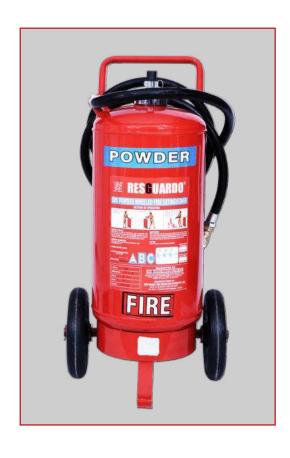

## **ABC WHEEL MOUNTED CO2 TYPE FIRE EXTINGUISHER**

Resguardo mark by chemical fire extinguisher control A,B & C Class of fire like wood, paper, clith, oil, petrol and petroleum product, solvent, paints, varnishes, chemical liquids. All flammable liquids & Electrical fire & Gas fire, etc.

| Fire Extinguisher Capacity | 25KG                   |
|----------------------------|------------------------|
| Type of fire extinguisher  | CO <sub>2</sub> Type   |
| Fire Rating                | 20A, 233 B             |
| Empty weight (KG) Approx.  | 30 kg                  |
| Full weight (KG) Approx.   | 55 kg                  |
| IS Standard                | IS:16018:2012          |
| Throw of jet maintained    | 25 sec                 |
| Range of jet               | 6 mtr.                 |
| Working Pressure           | 15 KGF/CM <sup>2</sup> |
| Hydro Pressure             | 35 KGF/CM <sup>2</sup> |
| Bursting Pressure          | 55 KGF/CM <sup>2</sup> |