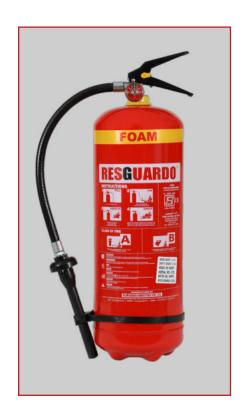

## **FOAM TYPE FIRE EXTINGUISHER**

## **RESGUARDO**®

**Foam Type Fire Extinguisher (AFFF - Aqueous Film Forming Foam)** is a permanent smothering media, very effective on equipments where re-ignition could occur viz., boilers, HSD tanks, furnace and annealing plants.