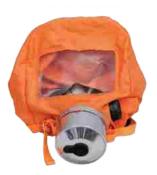

## **ESCAPE SMOKE HOOD**

Escape Smoke Hood is a Personal Protective Equipment which gives respiratory, head and eye protection against smoke and toxic gases. In fire accidents, it is not fire but smoke which causes severe loss of life. In particular, in modern buildings and industrial fires, the smoke contains toxic gases such as CO (Carbon Monoxide), HCN (Hydrogen Cyanide), HCL (Hydrogen Chloride), C H O (Acrolein) etc. These toxic gases are deadly in nature and can cause blistering, tissue death and infection, convulsions, nausea, shortness of breath, and even death in minutes.

The Emergency Mask has a filtering mechanism which can filter toxic gases for a few minutes, and can give a person trapped in a fire accident, precious time of upto 15 minutes to escape safely from the building. Hence it is a must for all office buildings, hospitals, industries, hotels, high rise buildings, shopping malls, schools, colleges etc. Our escape smoke hood is CE approved, as per **EN 403-2004 approval**.

## **KEY FEATURES:**

- The hood is made from flame retardant material.
- The stainless steel canister with mechanical & chemical filters can filter carbon monoxide (CO) and other toxic gases.
- The half mask fits the user's face securely.
- One way breathing valve is made of ABS plastic which prevents inhaling of toxic gases and is used only to exhale out.