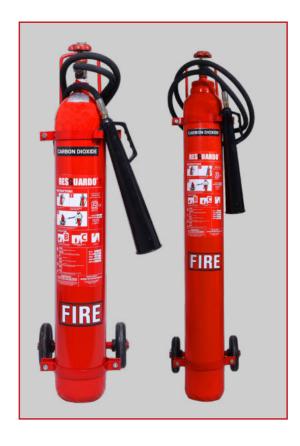

## **WHEEL MOUNTED CARBON DIOXIDE TYPE**

## **RESGUARDO**®

**Resguardo** mark carbon dioxide type fire extinguisher are suitable for B & C Class of fires involving all flammable liquids, gases, live & delicate, Machinery fires, Electrical & sophislicated electronic equipments fires transformer & switch gear fire. This extinguisher is approved by explosive department, Govt. of India, Nagpur.

## **WHEEL MOUNTED CARBON DIOXIDE TYPE**

**Resguardo** mark carbon dioxide type fire extinguisher are suitable for B & C Class of fires involving all flammable liquids, gases, live & delicate, Machinery fires, Electrical & sophislicated electronic equipments fires transformer & switch gear fire. This extinguisher is approved by explosive department, Govt. of India, Nagpur.